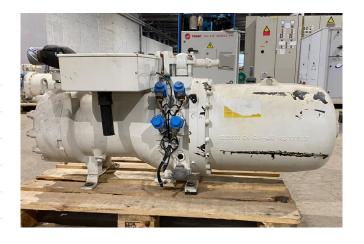

#### Used Bitzer CSH 7571-90Y-40P

Used Bitzer CSH 7571-90Y-40P compact screw compressor on Freon with a sight glass. The compressor has a displacement of 258 m³/h at 50 Hz. Capacity based on the Freon type: R407C.