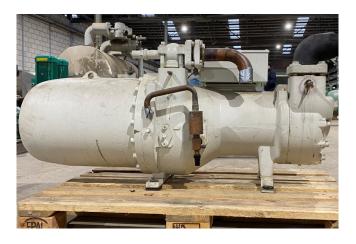

#### Used Bitzer CSH 7571-90Y-40P

Used Bitzer CSH 7571-90Y-40P compact screw compressor on Freon with a sight glass. The compressor has a displacement of 258 m³/h at 50 Hz. Capacity based on the Freon type: R407C.