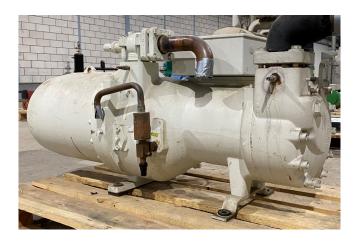

#### Used Bitzer CSH 7571-90Y-40P

Used Bitzer CSH 7571-90Y-40P compact screw compressor on Freon with a sight glass. The compressor has a displacement of 258 m³/h at 50 Hz. Capacity based on the Freon type: R407C.