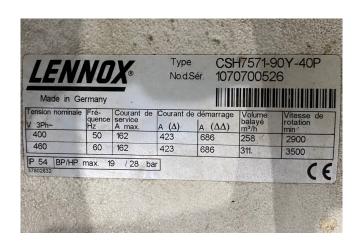

## **Specifications**

| Brand             | Bitzer                 |
|-------------------|------------------------|
| Туре              | CSH 7571-90Y-40P       |
| Refrigerant       | Freon                  |
| kW at +10°C/+40°C | 286,3*                 |
| kW at 0°C/+40°C   | 196,9*                 |
| kW at -5°C/+40°C  | 160,9*                 |
| kW at -10°C/+40°C | 129,9*                 |
| Unloaded Start    | 1                      |
| Capacity Control  | 1                      |
| Solenoid Valve    | 1                      |
| m3 / h            | 258,0                  |
| Remarks           | Y.o.b. 2006            |
| Remarks           | *Capacity based on the |
|                   | Freon type: R407C.     |
| Weight in kg.     | 530                    |
| Sizes             | 1340x540x500 mm        |
|                   | (LxWxH)                |
| Stock             | 1                      |
|                   |                        |