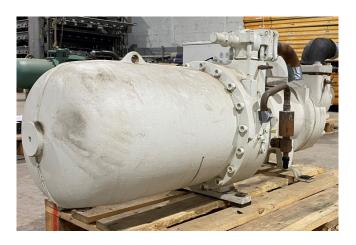

#### Used Bitzer CSH 7571-90Y-40P

Used Bitzer CSH 7571-90Y-40P compact screw compressor on Freon with a sight glass. The compressor has a displacement of 258 m³/h at 50 Hz. Capacity based on the Freon type: R407C.