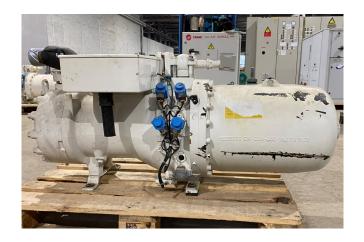

#### Used Bitzer CSH 7571-90Y-40P

Used Bitzer CSH 7571-90Y-40P compact screw compressor on Freon with a sight glass. The compressor has a displacement of 258 m³/h at 50 Hz. Capacity based on the Freon type: R407C.